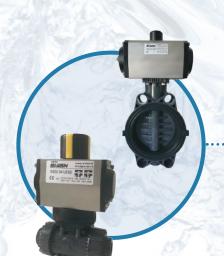

#### Butterfly Valves Stainless Steel Body with SILICON - EPDM - FKM seat DIN 11850 / CLAMP - WELD - BSP connections

Female - Male Connections SMS 1146 Connections

ATEX version upon request

High Resistance body

#### **Rack & Pinion Pneumatic Actuator** Aluminium - Stainless Steel A316 Single Acting and Double Acting - 90° - 120° - 180

EPOXY coating, PTFE or Chemical Nickel Plating upon request FKM seal for high temperature SILICON seal for low temperature