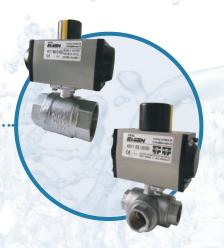

#### 2 Way - 3 Way Ball Valves Brass Body

ATEX version upon request High Pressure Service PN 210 upon request

2 Way Ball Valves - Carbon Steel or Stainless Steel

For High Temperature and Pressure Service

### 2 Way - 3 Way Ball Valves - Polished Stainless Steel from bar - For Food and Beverage field according to 1935/2004 Regulation

ATEX version upon request DIN 11850 - CLAMP - FLANGED connections PTFE with glass Fibre upon request Heating Jacket upon request