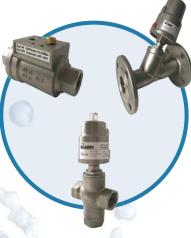

# 2 Way - 3 Way Angle Piston Valves - Shuttle Valves

SS 316 body - SS 304 actuator BSP - WELD - CLAMP - FLAGED connections

EPDM or FKM seat Polypropylene or Technopolymer Pneumatic Actuators upon request