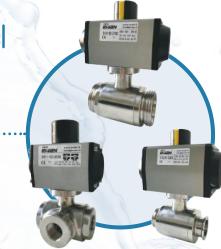

#### 2 Way - 3 Way Ball Valves Brass Body

ATEX version upon request High Pressure Service PN 210 upon request

2 Way Ball Valves - Carbon Steel or Stainless Steel

For High Temperature and Pressure Service

### 2 Way - 3 Way Ball Valves - Polished Stainless Steel from bar - For Food and Beverage field according to 1935/2004 Regulation

ATEX version upon request DIN 11850 - CLAMP - FLANGED connections PTFE with glass Fibre upon request Heating Jacket upon request

#### **Rack & Pinion Pneumatic Actuator** Aluminium - Stainless Steel A316 Single Acting and Double Acting - 90° - 120° - 180

EPOXY coating, PTFE or Chemical Nickel Plating upon request FKM seal for high temperature SILICON seal for low temperature