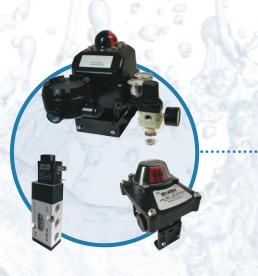

### Limit Switches Box NAMUR Solenoid Valves - Positioners

ATEX version upon request

ON-OFF type with additional limit switches included Voltage 24 V AC/DC and 220 - 240 V AC