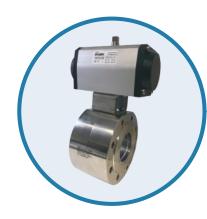

### 2 Way Wafer Type Ball Valves Carbon Steel or Stainless Steel Flanged and Splyt Body Type

ATEX version upon request High Temperature Service High Pressure Service ANSI 150 or ANSI 300 connections Heating Jacket upon request